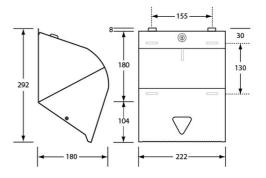

## Specification

| Material      | #304 Stainless Steel                                                      |
|---------------|---------------------------------------------------------------------------|
| Finish        | Satin Stainless Steel                                                     |
| Mounting      | Surface Mounted Concealed Fix                                             |
| Capacity      | Suits standard size commercial roll towels<br>up to 190mm Wide x 90m Long |
| Features      | Unit fitted with tumbler lock                                             |
|               | Front View Paper Indicator                                                |
|               | Unit is supplied with 1 key                                               |
| Related Video | Stainless Steel Cleaning & Maintenance                                    |
|               |                                                                           |