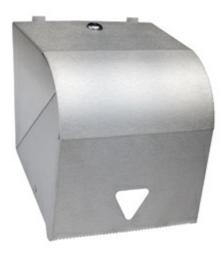

## ML4093SS\_LOCK

Paper Towel Roll Dispenser Lockable - Stainless Steel

## Specification

| Material      | #304 Stainless Steel                                                      |
|---------------|---------------------------------------------------------------------------|
| Finish        | Satin Stainless Steel                                                     |
| Mounting      | Surface Mounted Concealed Fix                                             |
| Capacity      | Suits standard size commercial roll towels<br>up to 190mm Wide x 90m Long |
| Features      | Unit fitted with tumbler lock                                             |
|               | Front View Paper Indicator                                                |
|               | Unit is supplied with 1 key                                               |
| Related Video | Stainless Steel Cleaning & Maintenance                                    |
|               |                                                                           |